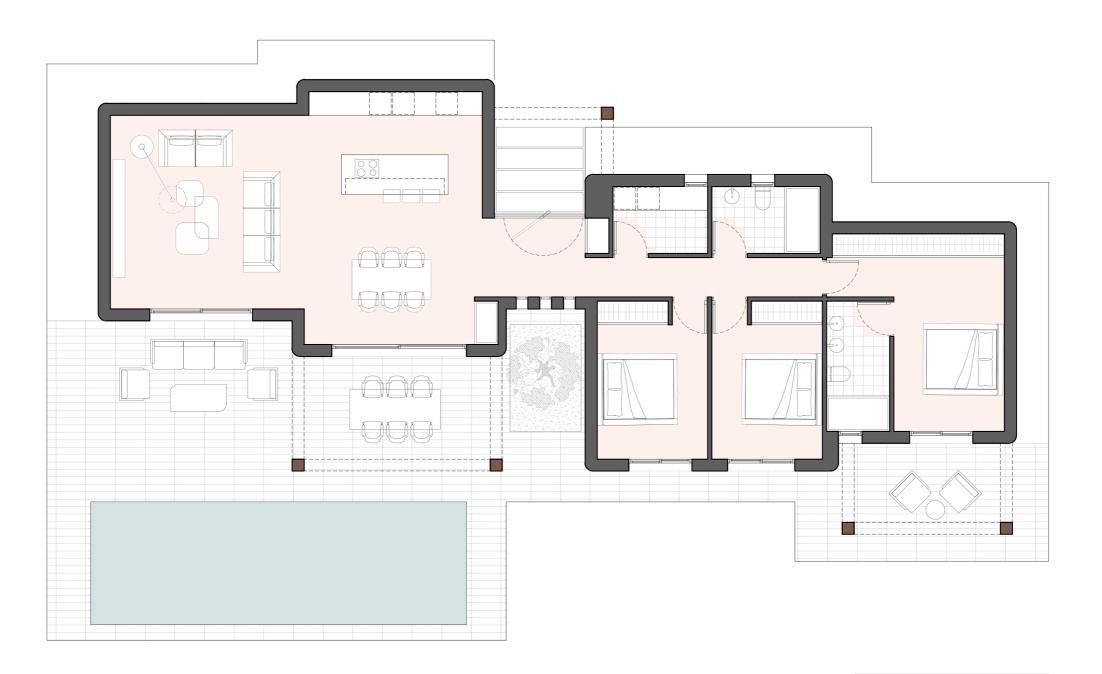

FIT-OUT BROCHURE

FIT-OUT BROCHURE **SERENITY VILLAS** 

Superficies Construidas

PLANTA BAJA VIVIENDA

139.61m2 PERGOLAS MADERA 33.76m2

TERRAZA 68.54m2 29.50m2 **PISCINA**